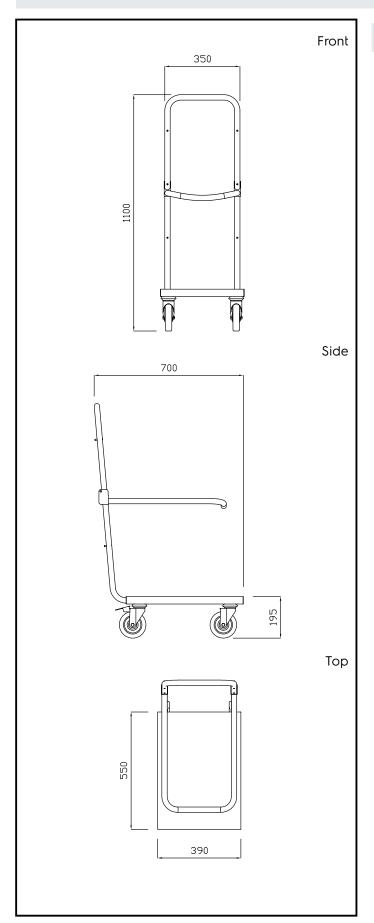

## **Key Information:**

External dimensions, Width:

361314 (CTR11VH)700 mmExternal dimensions, Depth:390 mmExternal dimensions, Height:1100 mmWheel material:Zinc platedWheel diameter:Ø 125Net weight:15 kg